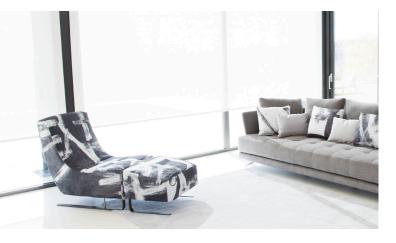

# **MYSOUL**

#### **Measures**

Width: -cm
Heigth: 94cm
Depth: 96cm
Seat heigth: 45cm
Arm heigth: -cm
Back heigth: 65cm
Depth open: -cm