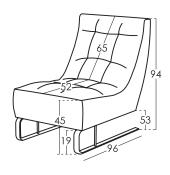

#### **Measures**

Width: -cm
Heigth: 94cm
Depth: 96cm
Seat heigth: 45cm
Arm heigth: -cm
Back heigth: 65cm
Depth open: -cm