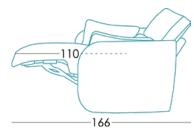

103 cm Width Heigth 110 cm 99 cm Depth 57 cm Seat heigth Arm heigth 70 cm Back heigth 58 cm Depth when open - cm