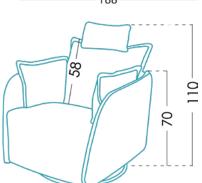

103 cm Width Heigth 110 cm 99 cm Depth 57 cm Seat heigth Arm heigth 70 cm Back heigth 58 cm Depth when open - cm