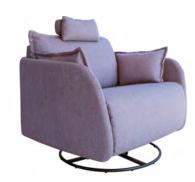

103 cm Width Heigth 110 cm 99 cm Depth 57 cm Seat heigth Arm heigth 70 cm Back heigth 58 cm Depth when open - cm